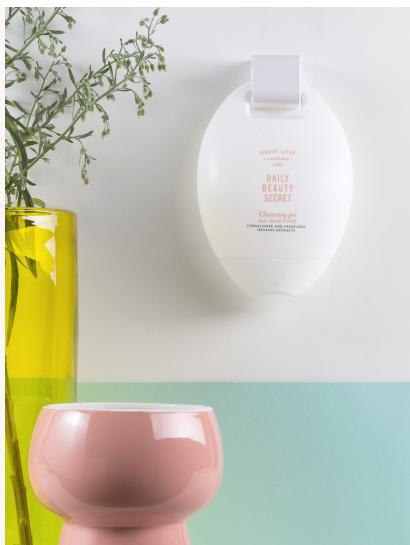

# Ovosoap DISPENSER

# OVR380MGLP

This cleansing gel is enriched with cornflower and passiflora organic extracts with relaxing properties for a delicate wash leaving hair feeling invigorated and vibrant.

DERMATOLOGICALLY TESTED NO BHT FREE OF SYNTHETIC COLOURANT