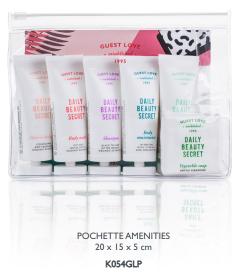

Completing the range, the personalised amenities pochette containing a practical block note with Guest love POP collection information.

Body wash

CORNELOWER

AND PASSIPLOMA
ORGANIC EXTRACTS

BODY Wash

ORGANIC EXTRACTS

"Triangular" pochette in transparent PVC.
Contains: TJ01MGLP, TJ01BGLP, TJ01SGLP, TJ01CGLP,
TJ01BLGLP, B1735GLP, CARTK054GLP