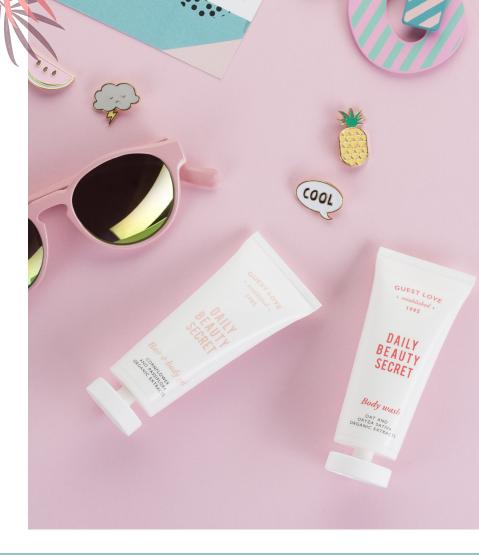

Guest love POP is a body care range for the everyday wellbeing; cleanse and nourish without harsh chemicals giving a prompt beauty secret! Formulated with plant extracts such as organic cornflower, Passiflora, rice and oat, selected active ingredients such as shea butter and keratin to assure the skin tollerance.

All the formulas are made 100% in Italy, dermatologically tested and formulated without mineral oils and phenoxyethanol.

The collection includes tubes with cleansers specific for the body and hair, solid soap and a wall dispenser.

Completing the range, the personalised amenities pochette containing a practical block note with Guest love POP collection information.

Body wash

CORNELOWER

AND PASSIPLOMA
ORGANIC EXTRACTS

BODY Wash

ORGANIC EXTRACTS