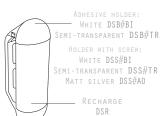

#### DISPENSER

# Space drongers are strongers a

MILD HAND SOAP RECHARGE DISPENSER WITH LEVEL BAND 330 ML

DSR330LMN

## RECOMMENDED DISPENSER ACCESSORIES

HAIR & BODY WASH RECHARGE DISPENSER SEMITRASPARENT 330 ML

DSR330MN

NEUTRAL SOAP WHITE MATT FLOW-PACK 15 G

B0915N

NEUTRAL SOAP
PLEAT WRAPPED
20 G

B02N