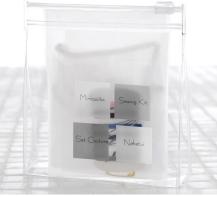

"KIT SMALL AMENITIES"

CONTAINS: 3 COTTON DISKS, 4 COTTON BUDS,
1 TERRY HAIR BAND), 1 SHOWER CAP, 1 SEWING KIT

D055N