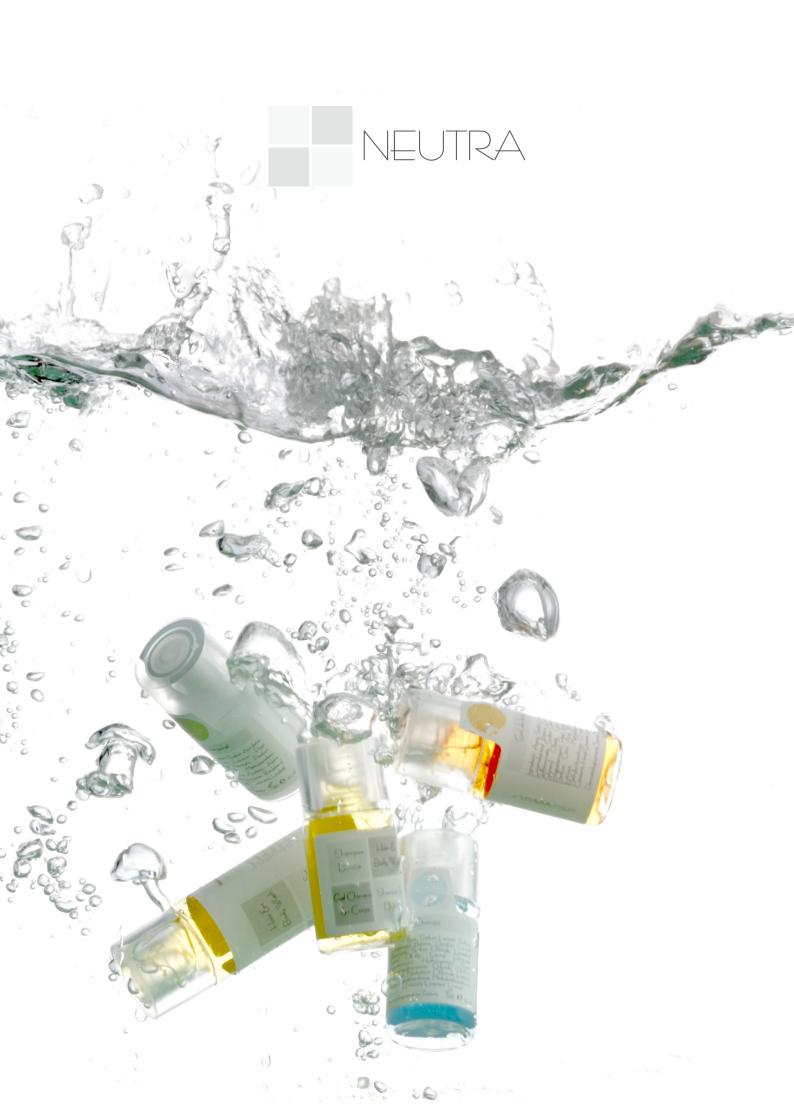

A TIMELESS COLLECTION, WITH ITS SIMPLICITY AND UNDERSTATED GRAPHIC, IT REMAINS A PRACTICAL AND FUNCTIONAL RANGE. THE BOTTLES ARE CHARACTERISED BY COSMETICS INSPIRED BY PRIMARY COLOURS, ORANGE, YELLOW AND LIGHT BLUE. COLOURS THAT ARE RECALLED TO HIGHLIGHT THE SECURITY SEAL ON THE BOTTLE NECK.

NEUTRA PROVIDES EVERYDAY COSMETICS CONTAINING NATURAL EXTRACTS, GIVING THEM A SUBTLE TEXTURE AND FRAGRANCE SUITABLE FOR BOTH MEN AND WOMEN, OF ALL AGES. THE FRESH NOTES OF THE FRAGRANCES REFLECT THE BRIGHT, COLORFUL PRODUCTS.

ALL COSMETICS ARE MADE IN ITALY, CLINICALLY TESTED, WITHOUT MINERAL OILS AND PHENOXYETHANOL.

THE COLLECTION INCLUDES VARYING SIZE BOTTLES AND SACHETS OF CLEANSERS FOR HAIR AND BODY, SOLID SOAP IN VARIOUS SHAPES AND SIZES AND WALL DISPENSERS. ALONG WITH THESE ARE ALSO REFRESHING TOWELS IN MULTIPLE SIZES. COMPLETING THE RANGE IS A WIDE SELECTIONOF THE MOST FREQUENTLY REQUESTED ACCESSORIES FOR EXAMPLE, SHOWER CAP, HYGIENIC SET AND MANY OTHERS ALL IN FLOWPACK PACKAGING, THE COLLECTION ALSO INCLUDES A SMALL POCHETTE ALREADY FILLED WITH THE VANITY KIT, SHOWER CAP AND SEWING KIT.