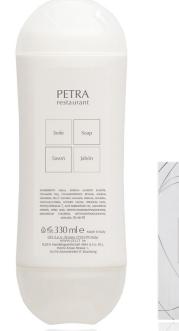

# Space drongers are strongers a

MILD HAND SOAP RECHARGE DISPENSER WITH LEVEL BAND 330 ML

DSR330LMN

## RECOMMENDED DISPENSER ACCESSORIES

HAIR & BODY WASH RECHARGE DISPENSER SEMITRASPARENT 330 ML

DSR330MN

NEUTRAL SOAP WHITE MATT FLOW-PACK 15 G

B0915N

NEUTRAL SOAP
PLEAT WRAPPED
20 G

B02N