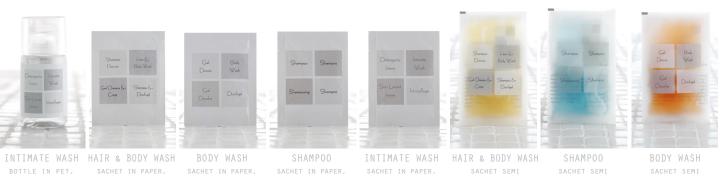

ALL COSMETICS ARE MADE IN ITALY, CLINICALLY TESTED, WITHOUT MINERAL OILS AND PHENOXYETHANOL.

THE COLLECTION INCLUDES VARYING SIZE BOTTLES AND SACHETS OF CLEANSERS FOR HAIR AND BODY, SOLID SOAP IN VARIOUS SHAPES AND SIZES AND WALL DISPENSERS. ALONG WITH THESE ARE ALSO REFRESHING TOWELS IN MULTIPLE SIZES. COMPLETING THE RANGE IS A WIDE SELECTIONOF THE MOST FREQUENTLY REQUESTED ACCESSORIES FOR EXAMPLE, SHOWER CAP, HYGIENIC SET AND MANY OTHERS ALL IN FLOWPACK PACKAGING, THE COLLECTION ALSO INCLUDES A SMALL POCHETTE ALREADY FILLED WITH THE VANITY KIT, SHOWER CAP AND SEWING KIT.

20ML

P20IGN

7 M L AB08MN

7 M.L. AB08BN

7 M.L. AB08SN

7 M.L. ABO8IGN

SACHET SEMI TRANSPARENT 11 ML AB05MN

SACHET SEMI TRANSPARENT 11 ML AB05SN

SACHET SEMI TRANSPARENT 11 ML AB05BN