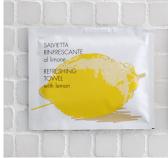

#### TOMELS

REFRESHING TOWELETTE

SACHET IN PAPER

AB095LG2

Salvietta riofrescanta Refreshing toveletta Rince deigts Erfrischungstuch Toallita refrescanta

REFRESHING TOWELETTE SACHET IN PAPER

AB09LG2

I IN PAPER

REFRESHING TOWELETTE

SACHET IN PAPER

AB100LG

REFRESHING TOWELETTE SACHET IN PAPER

AB50LG