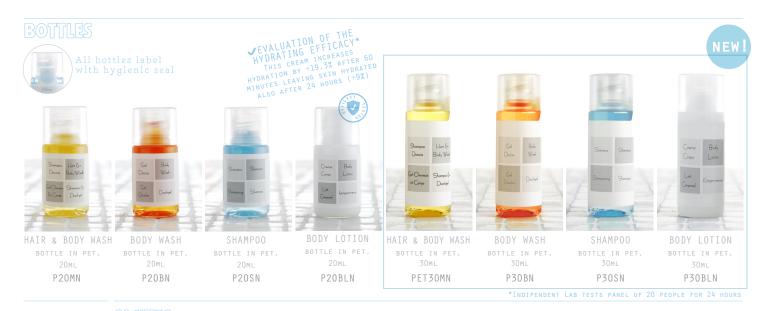

A TIMELESS COLLECTION, WITH ITS SIMPLICITY AND UNDERSTATED GRAPHIC, IT REMAINS A PRACTICAL AND FUNCTIONAL RANGE. THE BOTTLES ARE CHARACTERISED BY COSMETICS INSPIRED BY PRIMARY COLOURS, ORANGE, YELLOW AND LIGHT BLUE. COLOURS THAT ARE RECALLED TO HIGHLIGHT THE SECURITY SEAL ON THE BOTTLE NECK.

NEUTRA PROVIDES EVERYDAY COSMETICS CONTAINING NATURAL EXTRACTS, GIVING THEM A SUBTLE TEXTURE AND FRAGRANCE SUITABLE FOR BOTH MEN AND WOMEN, OF ALL AGES. THE FRESH NOTES OF THE FRAGRANCES REFLECT THE BRIGHT, COLORFUL PRODUCTS.

ALL COSMETICS ARE MADE IN ITALY, CLINICALLY TESTED, WITHOUT MINERAL OILS AND PHENOXYETHANOL.

THE COLLECTION INCLUDES VARYING SIZE BOTTLES AND SACHETS OF CLEANSERS FOR HAIR AND BODY, SOLID SOAP IN VARIOUS SHAPES AND SIZES AND WALL DISPENSERS. ALONG WITH THESE ARE ALSO REFRESHING TOWELS IN MULTIPLE SIZES. COMPLETING THE RANGE IS A WIDE SELECTIONOF THE MOST FREQUENTLY REQUESTED ACCESSORIES FOR EXAMPLE, SHOWER CAP, HYGIENIC SET AND MANY OTHERS ALL IN FLOWPACK PACKAGING, THE COLLECTION ALSO INCLUDES A SMALL POCHETTE ALREADY FILLED WITH THE VANITY KIT, SHOWER CAP AND SEWING KIT.