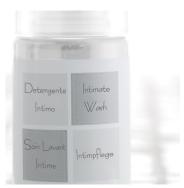

#### ACCESSORIES

NEUTRAL SOAP

FLOW-PACK SEMI-TRANSPARENT, 12 G

B0812N

SHOWER CAP FLOW-PACK SEMI-TRANSPARENT CO1F

SEWING KIT
FLOW-PACK
SEMI-TRANSPARENT
C015N

HYGIENIC KIT
FLOW-PACK
SEMI-TRANSPARENT
DE02N

SHOE SHINE SPONGE
FLOW-PACK
SEMI-TRANSPARENT
FO2N