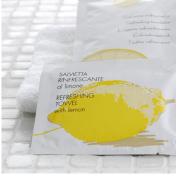

#### TOMELS

REFRESHING TOWELETTE

SACHET IN PAPER

AB095LG2

Salvietta riofrescanta Refreshing toveletta Rince deigts Erfrischungstuch Toallita refrescanta

REFRESHING TOWELETTE SACHET IN PAPER

AB09LG2

I IN PAPER

REFRESHING TOWELETTE

SACHET IN PAPER

AB100LG

REFRESHING TOWELETTE SACHET IN PAPER

AB50LG