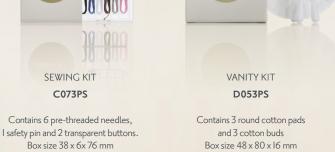

### BASICS FOR ROOM:

Shoe-Shine Glove, Sewing Kit

## **BASICS FOR BATHROOM:**

Vanity Kit, Shower Cap