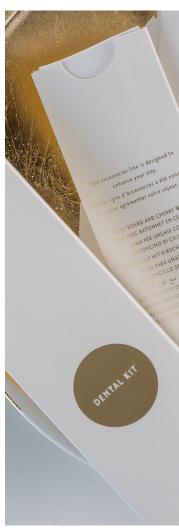

### **LUXURY EDITION:**

 ${\sf Dental\;Kit\;(\;Toothbrush,} {\sf Toothpaste\;),\;Shaving\;Kit}$ (Shaving Foam, Triple bladed), Nail File (Nail buffer 2 ways shiner and cherry wood stick), Loofah Sponge