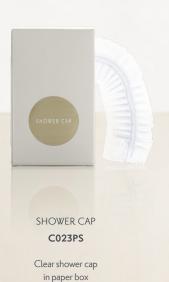

## **BASICS FOR BATHROOM:**

Vanity Kit, Shower Cap

Box size 48 x 80 x 16 mm

in paper box

Box size 48 x 80 x 16 mm