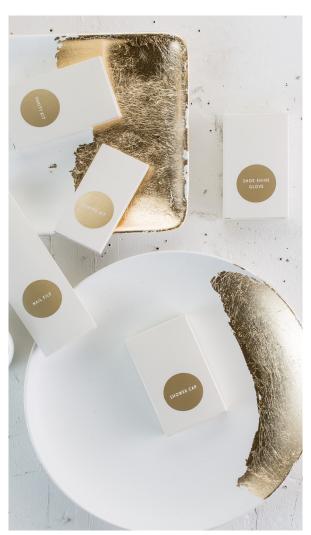

The collection includes accessories divided into:

### BASICS FOR ROOM:

Shoe-Shine Glove, Sewing Kit

## **BASICS FOR BATHROOM:**

Vanity Kit, Shower Cap

### **LUXURY EDITION:**

 ${\sf Dental\;Kit\;(\;Toothbrush,} {\sf Toothpaste\;),\;Shaving\;Kit}$ (Shaving Foam, Triple bladed), Nail File (Nail buffer 2 ways shiner and cherry wood stick), Loofah Sponge