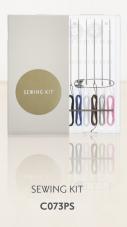

### BASICS FOR ROOM:

Shoe-Shine Glove, Sewing Kit

### **LUXURY EDITION:**

 ${\sf Dental\;Kit\;(\;Toothbrush,} {\sf Toothpaste\;),\;Shaving\;Kit}$ (Shaving Foam, Triple bladed), Nail File (Nail buffer 2 ways shiner and cherry wood stick), Loofah Sponge