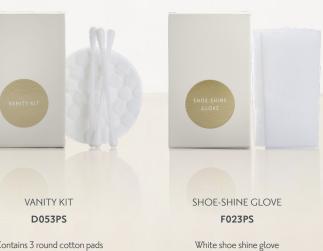

### BASICS FOR ROOM:

Shoe-Shine Glove, Sewing Kit

## **BASICS FOR BATHROOM:**

Vanity Kit, Shower Cap