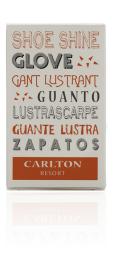

Priori Sans is designed for a more demanding and discerning public. The graphics have been developed in 10languages to meet the needs of international guests.

The collection includes accessories divided into:

### BASICS FOR ROOM:

Shoe-Shine Glove, Sewing Kit

## **BASICS FOR BATHROOM:**

Vanity Kit, Shower Cap

### **LUXURY EDITION:**

 ${\sf Dental\;Kit\;(\;Toothbrush,} {\sf Toothpaste\;),\;Shaving\;Kit}$ (Shaving Foam, Triple bladed), Nail File (Nail buffer 2 ways shiner and cherry wood stick), Loofah Sponge







Box size 48 x 80 x 16 mm







in paper box

Box size 48 x 80 x 16 mm





# Want your logo on Priori Sans range? Yes? We can customize in a simplified way! How?

### SIMPLIFIED CUSTOMIZATION

Maintain the same item configuration and add your logo or graphic layout.