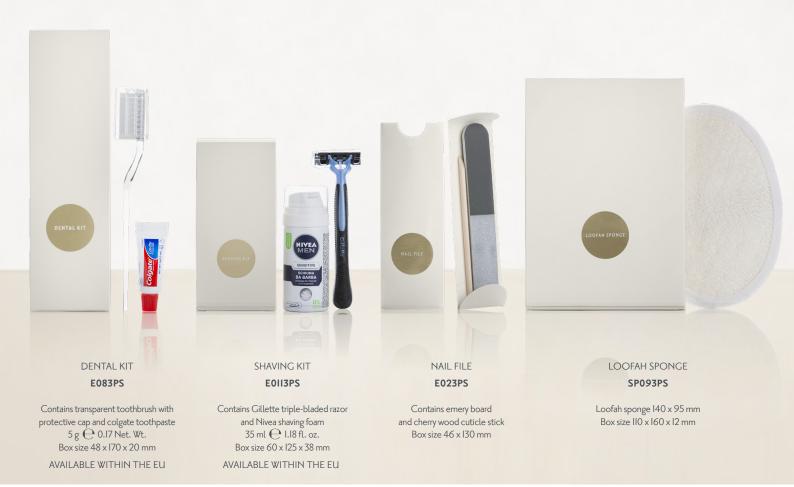

### **LUXURY EDITION:**

 ${\sf Dental\;Kit\;(\;Toothbrush,} {\sf Toothpaste\;),\;Shaving\;Kit}$ (Shaving Foam, Triple bladed), Nail File (Nail buffer 2 ways shiner and cherry wood stick), Loofah Sponge