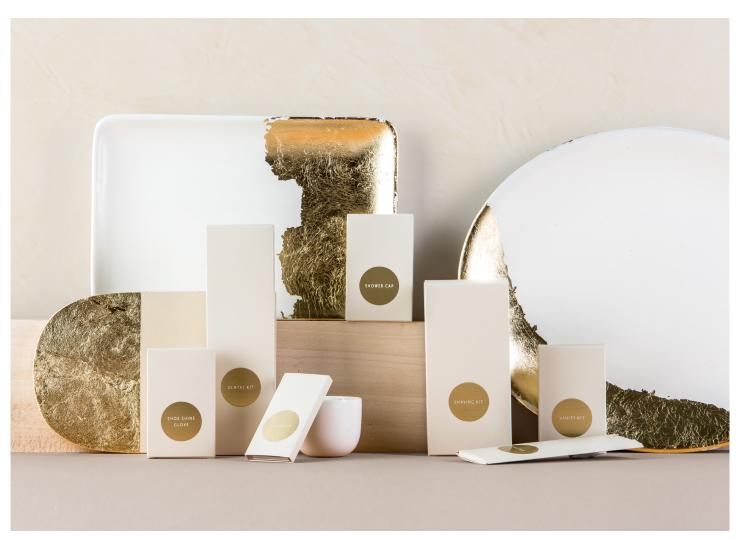

# This accessories line is designed to enhance your stay

A simple and luxurious accessories range, embellished with gold foil detail and containing high performance accessories such as a shaving kit with three-bladed razor and a loofah sponge. Priori Sans is designed for a more demanding and discerning public. The graphics have been developed in 10languages to meet the needs of international guests.

The collection includes accessories divided into:

### BASICS FOR ROOM:

Shoe-Shine Glove, Sewing Kit

## **BASICS FOR BATHROOM:**

Vanity Kit, Shower Cap

### **LUXURY EDITION:**

 ${\sf Dental\;Kit\;(\;Toothbrush,} {\sf Toothpaste\;),\;Shaving\;Kit}$ (Shaving Foam, Triple bladed), Nail File (Nail buffer 2 ways shiner and cherry wood stick), Loofah Sponge